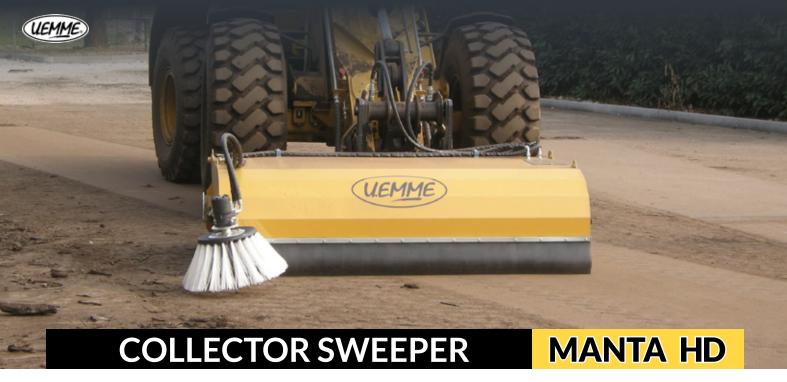

# **DESCRIPTION**

MANTA HD is a collector sweeper for frontal applications on big tracked or wheeled skid-steer loaders, loaders, backhoe loaders and telehandlers. Each MANTA HD model is equipped as standard with side and front protection rubber bands, flexible hoses, HARDOX® slides and double cut knife in wear resistant steel bolted under the collector bucket.