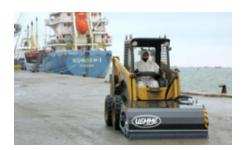

# **DESCRIPTION**

MANTA HD is a collector sweeper for frontal applications on big tracked or wheeled skid-steer loaders, loaders, backhoe loaders and telehandlers. Each MANTA HD model is equipped as standard with side and front protection rubber bands, flexible hoses, HARDOX® slides and double cut knife in wear resistant steel bolted under the collector bucket.

#### **APPLICATIONS**

- INDUSTRIAL SECTOR
- BUILDING SECTOR
- ROADS, CYCLE PATHS, HISTORICAL CENTERS, PARKING LOTS CLEANING
- PORT AREAS, COMPANY COURTYARDS, CONSTRUCTION SITES CLEANING
- MILLED ASPHALT COLLECTION
- GRAVEL AND DEBRIS COLLECTION
- DUST AND SOIL REMOVAL FROM ROAD SURFACES