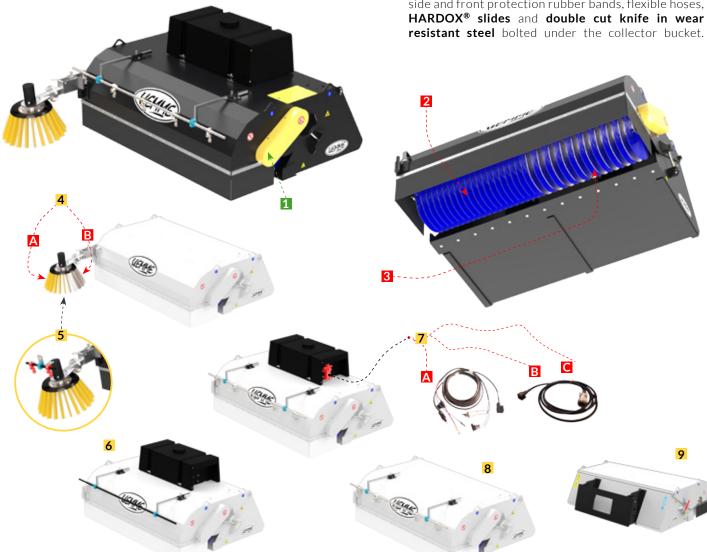

### **TECHNICAL SPECIFICATIONS**

- 1 Transmission with chain and sprockets
- Internal rotor set up with polypropylene brushes
- 3 Internal rotor set up with mixed polypropylene / steel brushes

# **DESCRIPTION**

MANTA HD is a collector sweeper for frontal applications on big tracked or wheeled skid-steer loaders, loaders, backhoe loaders and telehandlers. Each MANTA HD model is equipped as standard with side and front protection rubber bands, flexible hoses, HARDOX® slides and double cut knife in wear resistant steel bolted under the collector bucket.

## **OPTIONS**

- 4 Adjustable arm for side cleaning brush with independent hydraulic motor
  - A Ø 580 mm. polypropylene brush
    B Ø 580 mm. steel brush
- **5** Watering kit for side cleaning brush
- **6** Falling watering kit complete by 100 lts tank
- 7 Pressure watering kit complete by100 Its tankelectric pump and water spray nozzles
  - A Standard electrical kit
  - B 8 pins connector
  - 14 pins connector
- **8** Pressure watering kit with tank already present on the host machine
- **9** Floating connetcion plate