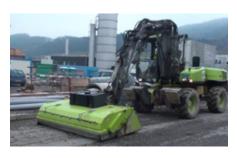

# **DESCRIPTION**

MANTA HD is a collector sweeper for frontal applications on big tracked or wheeled skid-steer loaders, loaders, backhoe loaders and telehandlers. Each MANTA HD model is equipped as standard with side and front protection rubber bands, flexible hoses, HARDOX® slides and double cut knife in wear resistant steel bolted under the collector bucket.

#### **LINKAGE SYSTEMS**

Universal linkage for Skid-Steer Loader Non universal linkage for Skid-Steer Loader Wheel L., Backhoe L. & Telehandlers linkage