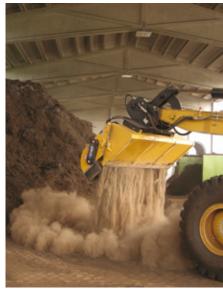

# **DESCRIPTION**

MANTA HD is a collector sweeper for frontal applications on big tracked or wheeled skid-steer loaders, loaders, backhoe loaders and telehandlers. Each MANTA HD model is equipped as standard with side and front protection rubber bands, flexible hoses, HARDOX® slides and double cut knife in wear resistant steel bolted under the collector bucket.

#### **APPLICATIONS**

- INDUSTRIAL SECTOR
- BUILDING SECTOR
- ROADS, CYCLE PATHS, HISTORICAL CENTERS, PARKING LOTS CLEANING
- PORT AREAS, COMPANY COURTYARDS, CONSTRUCTION SITES CLEANING
- MILLED ASPHALT COLLECTION
- GRAVEL AND DEBRIS COLLECTION
- DUST AND SOIL REMOVAL FROM ROAD SURFACES