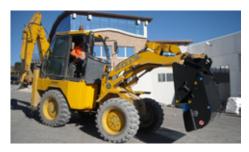

# **DESCRIPTION**

MANTA HD is a collector sweeper for frontal applications on big tracked or wheeled skid-steer loaders, loaders, backhoe loaders and telehandlers. Each MANTA HD model is equipped as standard with side and front protection rubber bands, flexible hoses, HARDOX® slides and double cut knife in wear resistant steel bolted under the collector bucket.

#### **LINKAGE SYSTEMS**

Universal linkage for Skid-Steer Loader Non universal linkage for Skid-Steer Loader Wheel L., Backhoe L. & Telehandlers linkage