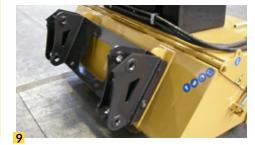

## **OPTIONS**

- 4 Adjustable arm for side cleaning brush with independent hydraulic motor
  - A Ø 580 mm. polypropylene brush
    B Ø 580 mm. steel brush
- **5** Watering kit for side cleaning brush
- **6** Falling watering kit complete by 100 lts tank
- 7 Pressure watering kit complete by100 Its tankelectric pump and water spray nozzles
  - A Standard electrical kit
  - B 8 pins connector
  - 14 pins connector
- **8** Pressure watering kit with tank already present on the host machine
- **9** Floating connetcion plate